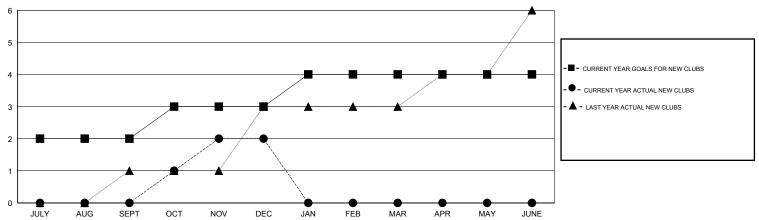

| 78                                  | 50                 | 28               |  |
| OCT/NOV/DEC   | 1                | 2                | 5                | -3               | OCT/NOV/DEC           | 25                 | 119                                 | 210                | -91              |  |
| JAN/FEB/MAR   | 1                | 0                | 0                | 0                | JAN/FEB/MAR           | 15                 | 0                                   | 0                  | 0                |  |
| APR/MAY/JUNE  | 0                | 0                | 0                | 0                | APR/MAY/JUNE          | 20                 | 0                                   | 0                  | 0                |  |

#### GOALS AND ACTUAL NEW CLUBS CUMULATIVE



#### GOALS AND ACTUAL MEMBERS CUMULATIVE



| DROPPED CLUBS: 8 |     | 31 CLUBS OF 50 ADDED 1 OR MORE        | GENDER DISTRIBUTION  |                |       |
|------------------|-----|---------------------------------------|----------------------|----------------|-------|
|                  |     | NEW MEMBERS                           | MALE                 | 1,081 (66.08%) |       |
|                  |     |                                       | FEMALE               | 555 (33.92%)   |       |
| DROPPED MEMBERS  |     |                                       |                      |                |       |
| DECEASED         | 1   |                                       |                      |                |       |
| CLUB CANCELLED   | 144 | CLICK HERE FOR HEALTH ASSESSMENT DATA