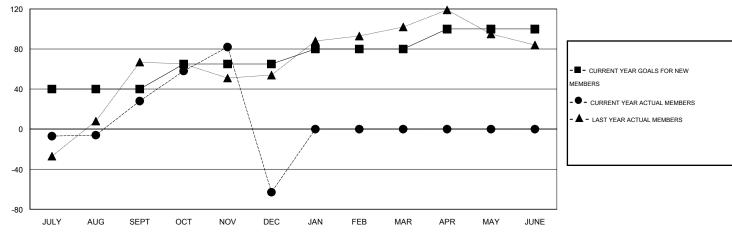

#### GOALS AND ACTUAL MEMBERS CUMULATIVE

| DROPPED CLUBS: 8 |     | 31 CLUBS OF 50 ADDED 1 OR MORE        | GENDER DISTRIBUTION  |                |       |
|------------------|-----|---------------------------------------|----------------------|----------------|-------|
|                  |     | NEW MEMBERS                           | MALE                 | 1,081 (66.08%) |       |
|                  |     |                                       | FEMALE               | 555 (33.92%)   |       |
| DROPPED MEMBERS  |     |                                       |                      |                |       |
| DECEASED         | 1   |                                       |                      |                |       |
| CLUB CANCELLED   | 144 | CLICK HERE FOR HEALTH ASSESSMENT DATA | FAMILY UNIT MEMBERS  |                | 1,090 |
| OTHER 115        |     |                                       | HEAD OF HOUSEHOLD    |                | 499   |
| TOTAL            | 260 |                                       | NON-HEAD OF HOUSEHOL | 591            |       |